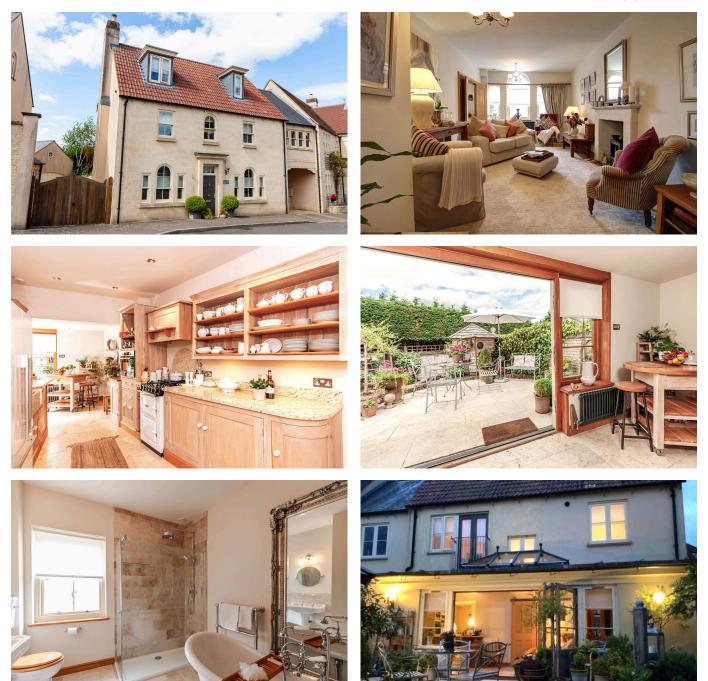

## Fortescue Street, Norton St. Philip, Bath, Somerset, BA2 7PE

Offers Over £775,000

🍋 3 🚰 3 🚘 2

eXp World UK Ltd is a registered company at Corporation Service Company (UK) Limited, 5 Churchill Place, 10th Floor, London, United Kingdom, E14 5HU. Registered company number is 12016573. VAT Registration Number is 327 4120 29

## SIMON LORD

@simon.lord@exp.uk.com ⊕simonlord.exp.uk.com €01225 941 181

- Property Ref SL 0822
- Full bathroom, two ensuite shower rooms plus ground floor cloakroom
- Spacious ground floor including Garden Room, perfect for entertaining
- Three double bedrooms, with clear potential for fou.r
- Link detached house built by Bloor Homes around 2015

- Off street parking plus a Freehold covered car port
- Fully equipped bespoke designed kitchen
- Top floor suite; bedroom, dressing room/ study and shower room
- Designed to present owner's high specification
- Situated in favoured Norton St Philip village, seven miles from Bath

An impeccably presented link detached house, designed and finished to the owner's high specification and situated in the favoured village of Norton St Philip, to the south of Bath.

eXp World UK Ltd is a registered company at Corporation Service Company (UK) Limited, 5 Churchill Place, 10th Floor, London, United Kingdom, E14 5HU. Registered company number is 12016573. VAT Registration Number is 327 4120 29